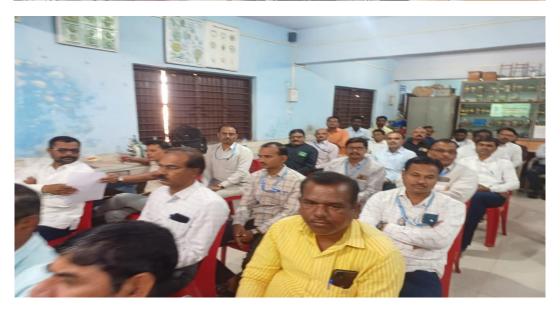

#### INDEX

| Sr.<br>No. | Year      | Name of the Collaborative activity (quality initiatives) | Name of the collaborating institution | Nature of collaboration             |
|------------|-----------|----------------------------------------------------------|---------------------------------------|-------------------------------------|
| 1          | 2018-2019 | Elocution Competition                                    | Police Station, Shiradhon             | Competition organized               |
| 2          | 2020-2021 | Kavya Mahfil                                             | Spandan Foundation, Pune              | Poetry<br>Presentation<br>Programme |
| 3          | 2022-2023 | Financial Literacy &<br>Awareness                        | ICICI Foundation Bank<br>Osmanabad    | Awareness<br>Programme              |
| 4          | 2023-2024 | New Education Policy-<br>2020                            | SMDM Mahavidyalaya,<br>Kalamb         | State Level<br>Workshop             |

# A Collaborative activity Police Dept. of Shiradhon and Sharadchandra Mahavidyalaya, Shiradhon

Police Dept. of Shiradhon and Sharadchandra Mahavidyalaya, Shiradhon jointly organized **Elocution Competition** on the occasion of Police Rising Day on 4<sup>th</sup> Jan 2019. The Principal Dr. Birajdar G.D. is the president and Shri. Nitin Kitekar (Dy. S.P.) is the chief guest of the programme. The subject given to the participant was **Media & Youth**. 30 Students and staff of the college are presented of the programme. And 09 students participated as in the competition.