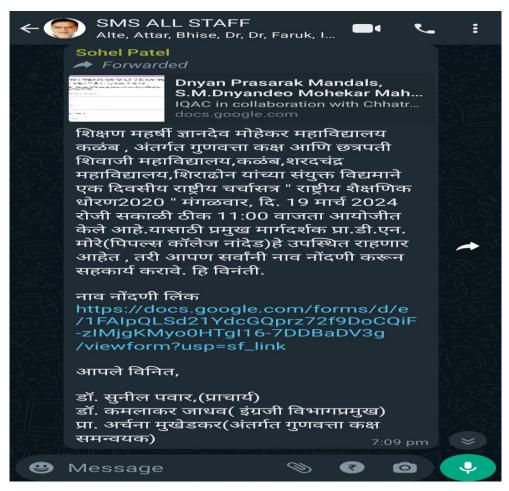

GC. Government of Maharashtra and Dr. B.A.M.U. ChhatrapatiSambhajinagarhas issued circulars in regard to implement National Education Policy-2020 from the academic year 2024-2025. In this regard, it is felt essential to organize a joint venture to understand NEP-2020 and clear doubts in our mind. So you are requested being a *prima facie*to host either a workshop or seminar which will benefit to all our staff and administrators. Thank You.

IQAC Coordinator

Co-Ordinator IQAC, Sharadchandra

Mahavidyalaya, Shiradinah

Principal

I/C Principal Sharadchandra Mahavidyalaya Shiradhon Tq.Kallam

IN WARD NO .Q.L...

S. M. DNAYANDEOMOHEKAR
MAHAV DALAYA KALLAM
DATE 08 104 12029 GM

Coordinator S.M.Dnyandeo Mohekar Mahavidyalaya, Kalamb

# **Registration Form:-**



#### **Invitation & Notice:-**





#### Attendance:-



Dnyan Prasarak Mandal Yermala Shikshan Maharashi Dnyandeo Mohekar Mahavidyalaya, Kalamb, Tq.Kalamb, Dist. Dharashiv, (MS), India



Accredited by NAAC with B++ grade

#### Organized By

State Level Workshop On
"National Education Policy-2020"
Resource Person, Dr. D. N. More
Attendance

|     | Date:19-03-2024                              | Time: 11.00 am                                  |