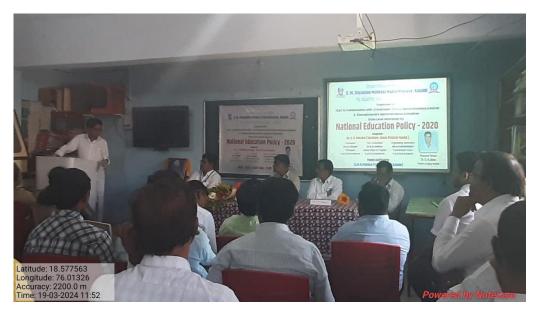

#### INDEX

| Sr.<br>No. | Year      | Name of the Collaborative activity (quality initiatives) | Name of the collaborating institution | Nature of collaboration             |
|------------|-----------|----------------------------------------------------------|---------------------------------------|-------------------------------------|
| 1          | 2018-2019 | Elocution Competition                                    | Police Station, Shiradhon             | Competition organized               |
| 2          | 2020-2021 | Kavya Mahfil                                             | Spandan Foundation, Pune              | Poetry<br>Presentation<br>Programme |
| 3          | 2022-2023 | Financial Literacy &<br>Awareness                        | ICICI Foundation Bank<br>Osmanabad    | Awareness<br>Programme              |
| 4          | 2023-2024 | New Education Policy-<br>2020                            | SMDM Mahavidyalaya,<br>Kalamb         | State Level<br>Workshop             |