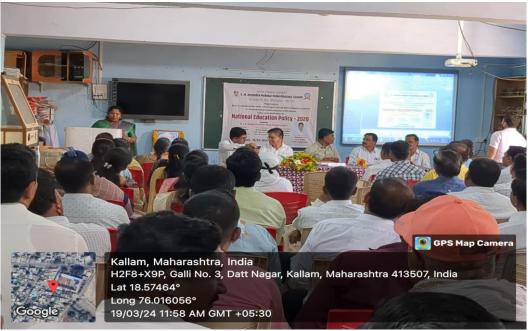

#### INDEX

| Sr.<br>No. | Year      | Name of the Collaborative activity (quality initiatives) | Name of the collaborating institution | Nature of collaboration             |
|------------|-----------|----------------------------------------------------------|---------------------------------------|-------------------------------------|
| 1          | 2018-2019 | Elocution Competition                                    | Police Station, Shiradhon             | Competition organized               |
| 2          | 2020-2021 | Kavya Mahfil                                             | Spandan Foundation, Pune              | Poetry<br>Presentation<br>Programme |
| 3          | 2022-2023 | Financial Literacy &<br>Awareness                        | ICICI Foundation Bank<br>Osmanabad    | Awareness<br>Programme              |
| 4          | 2023-2024 | New Education Policy-<br>2020                            | SMDM Mahavidyalaya,<br>Kalamb         | State Level<br>Workshop             |

# A Collaborative activity Police Dept. of Shiradhon and Sharadchandra Mahavidyalaya, Shiradhon

Police Dept. of Shiradhon and Sharadchandra Mahavidyalaya, Shiradhon jointly organized **Elocution Competition** on the occasion of Police Rising Day on 4<sup>th</sup> Jan 2019. The Principal Dr. Birajdar G.D. is the president and Shri. Nitin Kitekar (Dy. S.P.) is the chief guest of the programme. The subject given to the participant was **Media & Youth**. 30 Students and staff of the college are presented of the programme. And 09 students participated as in the competition.