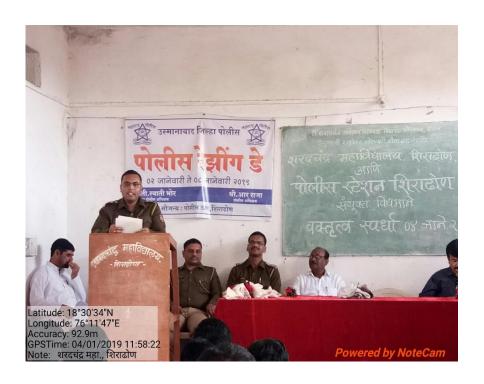

# A Collaborative activity Police Dept. of Shiradhon and Sharadchandra Mahavidyalaya, Shiradhon

Police Dept. of Shiradhon and Sharadchandra Mahavidyalaya, Shiradhon jointly organized **Elocution Competition** on the occasion of Police Rising Day on 4<sup>th</sup> Jan 2019. The Principal Dr. Birajdar G.D. is the president and Shri. Nitin Kitekar (Dy. S.P.) is the chief guest of the programme. The subject given to the participant was **Media & Youth**. 30 Students and staff of the college are presented of the programme. And 09 students participated as in the competition.

Co-Ordinator
IQAC, Sharadchandra
Mahavidyalaya, Shiradhon

Mahavidyala would

Tq. Kallam Dist. Osmanabad-413528 NAAC Accredited 'B' Grade

| Name of Activity | <b>Elocution Competition</b> |
|------------------|------------------------------|
| Resource Person  | Nitin Katekar (Dy. S.P.)     |
| Date             | 04.01.2019                   |
| Participants     | 30                           |