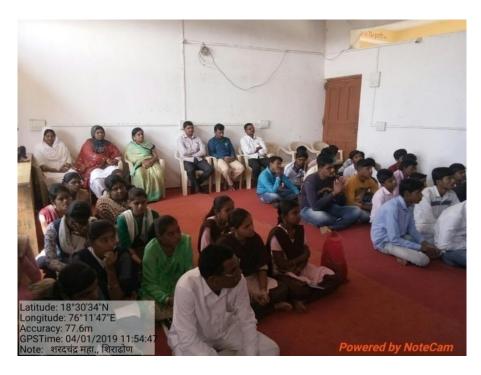

# A Collaborative activity Police Dept. of Shiradhon and Sharadchandra Mahavidyalaya, Shiradhon

Police Dept. of Shiradhon and Sharadchandra Mahavidyalaya, Shiradhon jointly organized **Elocution Competition** on the occasion of Police Rising Day on 4<sup>th</sup> Jan 2019. The Principal Dr. Birajdar G.D. is the president and Shri. Nitin Kitekar (Dy. S.P.) is the chief guest of the programme. The subject given to the participant was **Media & Youth**. 30 Students and staff of the college are presented of the programme. And 09 students participated as in the competition.