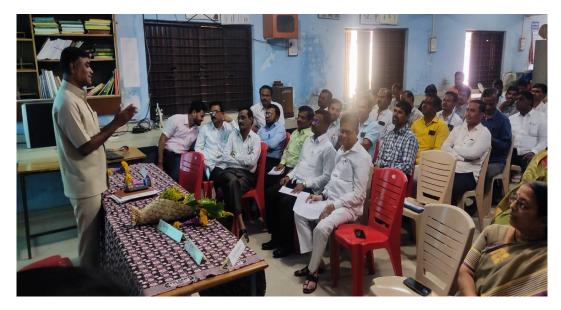

#### INDEX

| Sr.<br>No. | Year      | Name of the Collaborative activity (quality initiatives) | Name of the collaborating institution | Nature of collaboration             |
|------------|-----------|----------------------------------------------------------|---------------------------------------|-------------------------------------|
| 1          | 2018-2019 | Elocution Competition                                    | Police Station, Shiradhon             | Competition organized               |
| 2          | 2020-2021 | Kavya Mahfil                                             | Spandan Foundation, Pune              | Poetry<br>Presentation<br>Programme |
| 3          | 2022-2023 | Financial Literacy &<br>Awareness                        | ICICI Foundation Bank<br>Osmanabad    | Awareness<br>Programme              |
| 4          | 2023-2024 | New Education Policy-<br>2020                            | SMDM Mahavidyalaya,<br>Kalamb         | State Level<br>Workshop             |

# A Collaborative activity Police Dept. of Shiradhon and Sharadchandra Mahavidyalaya, Shiradhon

Police Dept. of Shiradhon and Sharadchandra Mahavidyalaya, Shiradhon jointly organized **Elocution Competition** on the occasion of Police Rising Day on 4<sup>th</sup> Jan 2019. The Principal Dr. Birajdar G.D. is the president and Shri. Nitin Kitekar (Dy. S.P.) is the chief guest of the programme. The subject given to the participant was **Media & Youth**. 30 Students and staff of the college are presented of the programme. And 09 students participated as in the competition.