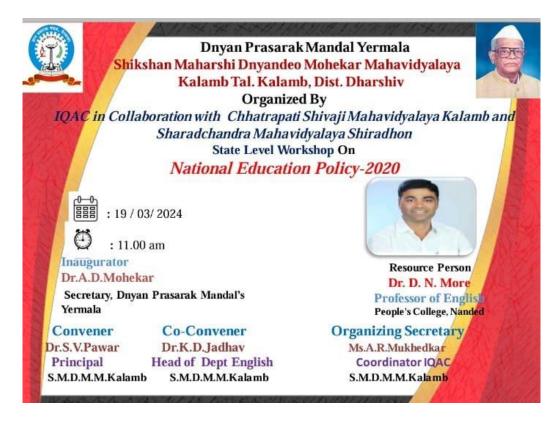

#### INDEX

| Sr.<br>No. | Year      | Name of the Collaborative activity (quality initiatives) | Name of the collaborating institution | Nature of collaboration             |
|------------|-----------|----------------------------------------------------------|---------------------------------------|-------------------------------------|
| 1          | 2018-2019 | Elocution Competition                                    | Police Station, Shiradhon             | Competition organized               |
| 2          | 2020-2021 | Kavya Mahfil                                             | Spandan Foundation, Pune              | Poetry<br>Presentation<br>Programme |
| 3          | 2022-2023 | Financial Literacy &<br>Awareness                        | ICICI Foundation Bank<br>Osmanabad    | Awareness<br>Programme              |
| 4          | 2023-2024 | New Education Policy-<br>2020                            | SMDM Mahavidyalaya,<br>Kalamb         | State Level<br>Workshop             |