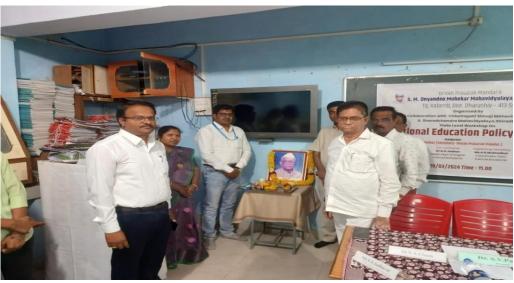

#### INDEX

| Sr.<br>No. | Year      | Name of the Collaborative activity (quality initiatives) | Name of the collaborating institution | Nature of collaboration             |
|------------|-----------|----------------------------------------------------------|---------------------------------------|-------------------------------------|
| 1          | 2018-2019 | Elocution Competition                                    | Police Station, Shiradhon             | Competition organized               |
| 2          | 2020-2021 | Kavya Mahfil                                             | Spandan Foundation, Pune              | Poetry<br>Presentation<br>Programme |
| 3          | 2022-2023 | Financial Literacy &<br>Awareness                        | ICICI Foundation Bank<br>Osmanabad    | Awareness<br>Programme              |
| 4          | 2023-2024 | New Education Policy-<br>2020                            | SMDM Mahavidyalaya,<br>Kalamb         | State Level<br>Workshop             |