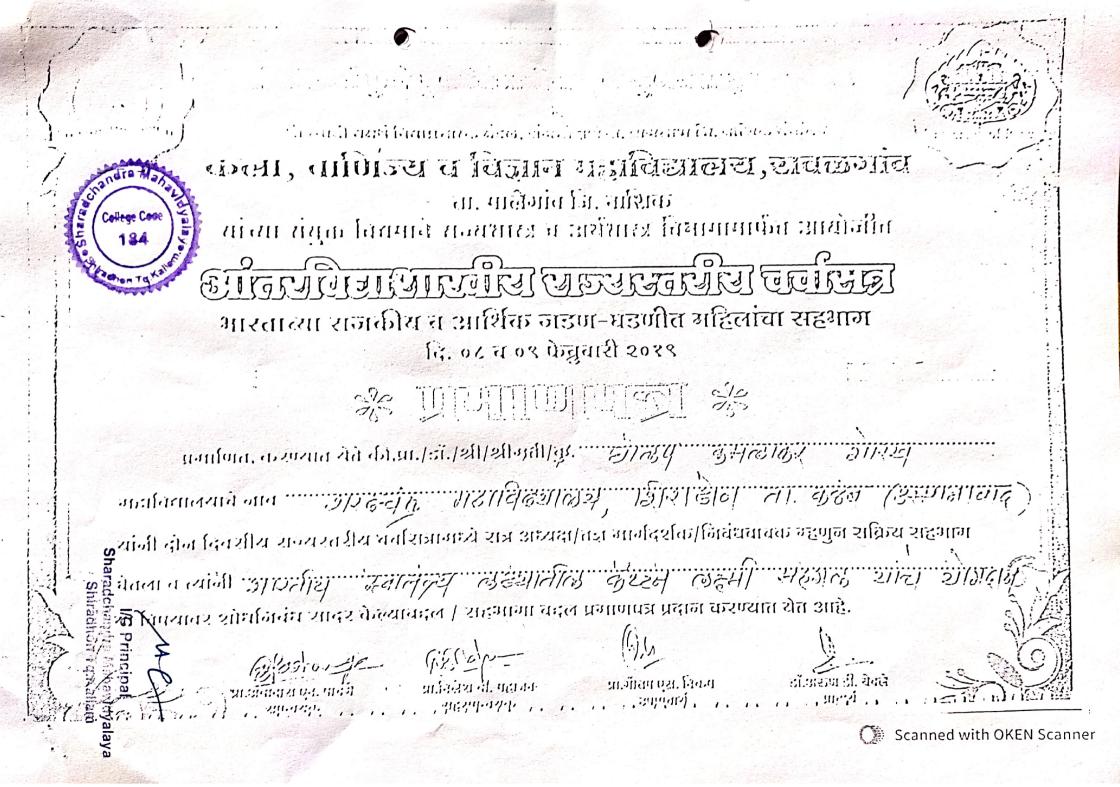

अर्जदार :- प्रा.डॉ. घोलप के.जी. (इतिहास विभाग प्रमुख)

विषय:- महाविद्यालया तर्फे कॉन्फरन्स/ सेमिनार ची फीस मिळणे बाबत.

महोदय,

वरील विषयी विनंतीपूर्वक अर्ज करण्यात येतो की, दि. 09/02/2019 रोजी द इंग्लिश एज्युकेशन सोसायटी, अंबाजोगाई येथे एक दिवसीय आंतरराष्ट्रीय/ राष्ट्रीय/ राज्यस्तरीय कॉन्फरन्स /सेमिनार चे आयोजन केले आहे. त्या ठिकाणी मी रिसर्च पेपर दिलेला असून या कॉन्फरन्स / सेमिनार ची फीस 1500/- आहे. तरी मला या कॉन्फरन्स मध्ये सहभागी होण्यासाठी महाविद्यालया तर्फे प्राचार्यानी 1500/- रुपये फीस देऊन महकार्य करावे ही नम्र विनंती.

KIIOW De

PRINCIPAL Sharadchandra Mahavidyalay Shiradhon Tq.Kallam

आपला विश्वा

प्रा.डॉ. घोलप के.जी. (इतिहास विभाग प्रमुख)