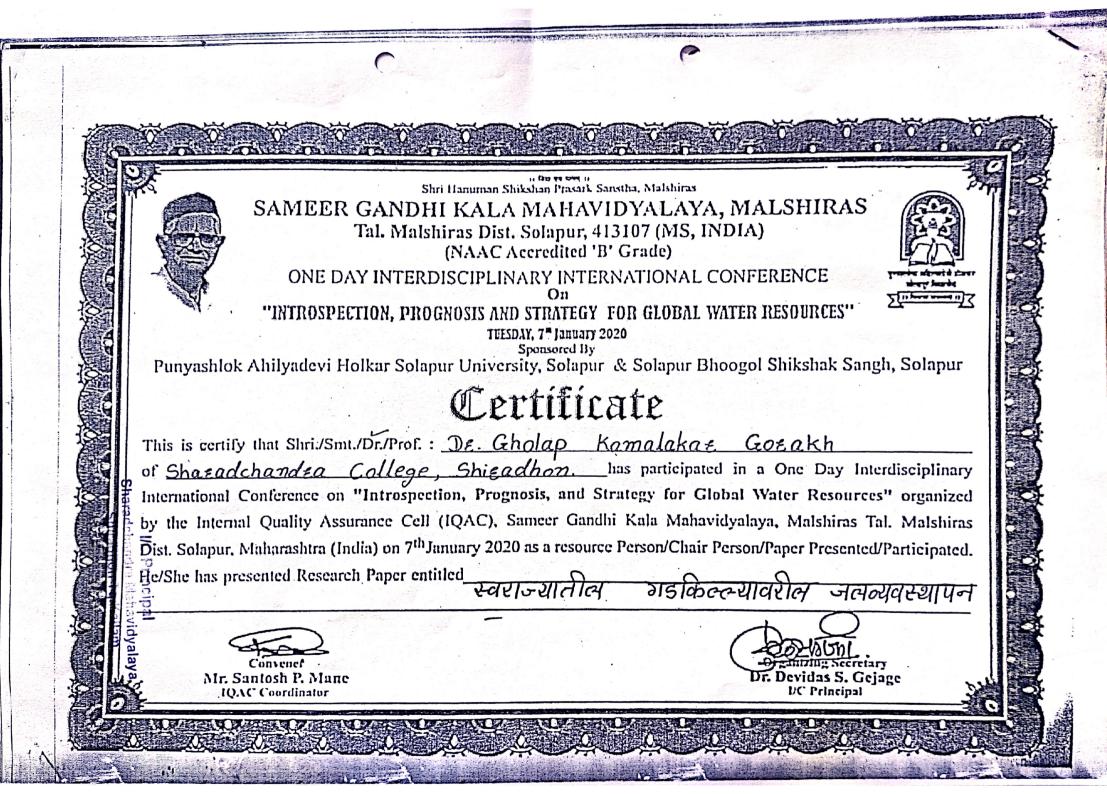

### DAHIWADI COLLEGE DAHIWADI

Tal-Man, Dist- Satara 415 508, Maharashtra, India Affiliated to Shivaji University, Kolhapur Reaccredited by NAAC with 'A' Grade (CGPA: 3.25) TWO DAY INTERNATIONAL INTERDISCIPLINARY CONFERENCE

Recent Trends & Issues in Social Sciences & Commerce (RTISC19) Organised by Department of Economics, History, Political Science & Commerce

on

This is to certify that DE. Gholop Komolokas. Constants

817

of Sharadchandrea Mahavidyalaya Shiradhon participated in International

Interdisciplinary Conference on Recent Trends sissues in Social Sciences & Commerce (RTIS 19) organized on 19" and

20" December, 2019 at Dahiwadi College Dahiwadi and chaired a session / worked as a Resource Person / presented a