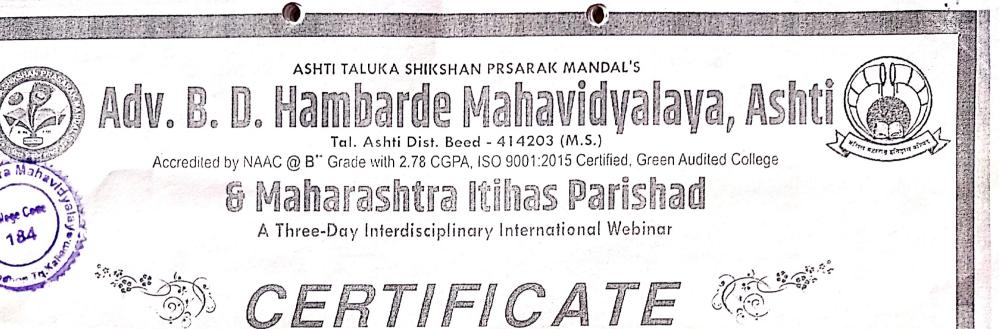

emic Year 2020-2021

दि. 11/06/2020

मा. प्राचार्य साहेब, शरदचंद्र महाविद्यालय शिराढोण, ता. कळंब जि. उस्मानाबाद

अर्जदार :- प्रा.डॉ. घोलप के.जी. (इतिहास विभाग प्रमुख)

विषय:- महाविद्यालया तर्फे कॉन्फरन्स/ सेमिनार ची फीस मिळणे बाबत.

महोदय,

वरील विषयी विनंतीपूर्वक अर्ज करण्यात येतो की, दि. 12 to 14/06/2020 रोजी ॲड. वी..डी. हंबर्डे महाविद्यालय, आष्टी जि. बीड येथे तीन दिवसीय आंतरराष्ट्रीय/ राष्ट्रीय/ राज्यस्तरीय कॉन्फरन्स /सेमिनार चे आयोजन केले आहे. त्या ठिकाणी मी रिसर्च पेपर दिलेला असून या कॉन्फरन्स/ सेमिनार ची फीस 1200/- आहे. तरी मला या कॉन्फरन्स मध्ये सहभागी होण्यासाठी महाविद्यालयातर्फे प्राचार्यानी 1200/- रुपये फीस देऊन सहकार्य करावे ही नम्र विनंती.

Allower

PRINCIPAL Sharadchandra Mahavidyalay Shiradhon To.Kallam



आपला विश्वासू

प्रा.डॉ. घोलप के.जी. <sup>(इतिहास</sup> विभाग प्रमुख)



This is to certify that Prof /Dr Dr.Gholap Kamalakar Gorakh Form\_Sharadchandra Mahavidyalay,

Participated actively in A Three-Day Interdisciplinary International Webinar Organized by Akhil Maharashtra Itihas Parishad and Adv B D Hambarde Mahavidyalaya, Ashti as a joint venture from 12th to 14th June 2020. His/Her research paper with title मराठा साम्राज्यातील महिलाचे स्थान

was published online in B Aadhar, a peer-reviewed, indexed, multidisciplinary international research journal.



Dr. Satish Kadam President, AMIP

Dr. Shivraj Bokade Secretary, AMIP

Dr. Ravi Sathbhai Local Secretary, AMIP

Dr. Sopan Nimbore Principal, ABDHM, Ashti

Caller Con III

# Transaction Successful 06:20 AM on 22 Oct 2020

## Transaction ID

## P2010220620542011699340

COPY

### Paid to

e

0



Akhil Maharas