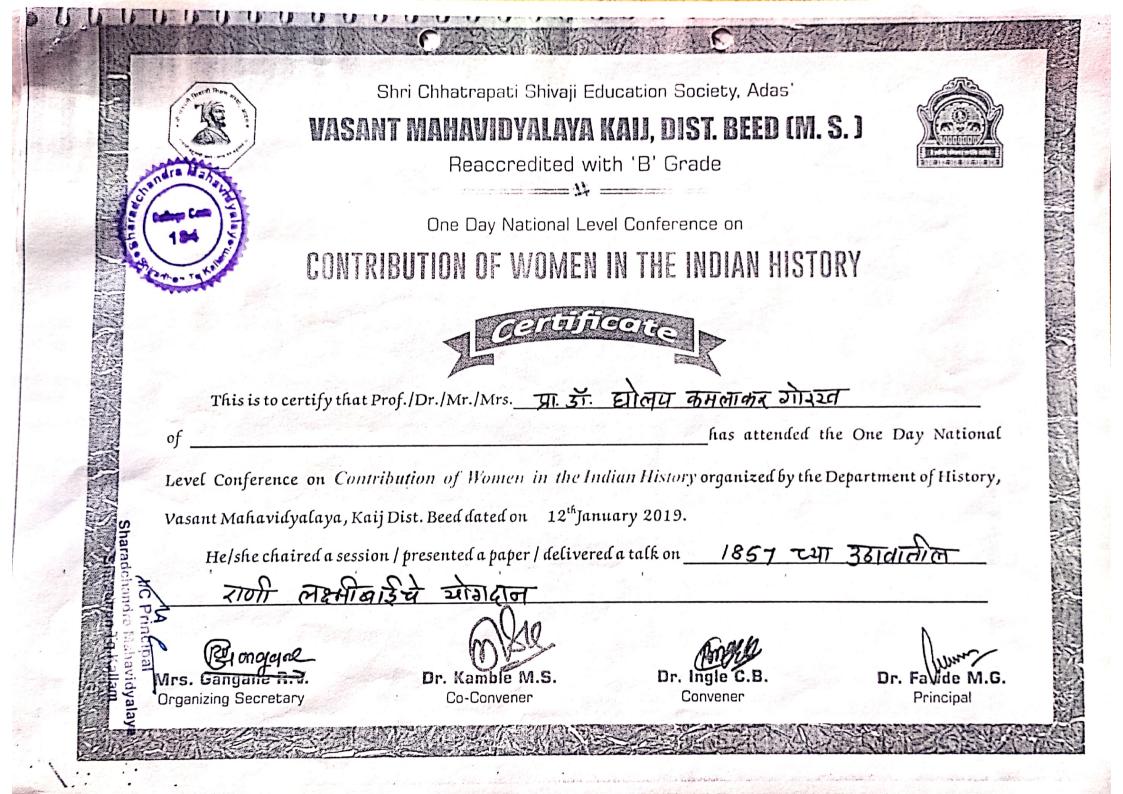

दि. 11/01/2019

मा. प्राचार्य साहेब, शरदचंद्र महाविद्यालय शिराढोण, ता. कळंब जि. उस्मानाबाद

अर्जदार :- प्रा.डॉ. घोलप के.जी. (इतिहास विभाग प्रमुख)

विषय:- महाविद्यालया तर्फे कॉन्फरन्स/ सेमिनार ची फीस मिळणे बाबत.

महोदय,

वरील विषयी विनंतीपूर्वक अर्ज करण्यात येतो की, दि. 12/01/2019 रोजी वसंत महाविद्यालय, केज ता. केज जि. बीड येथे एक दिवसीय आंतरराष्ट्रीय/ राष्ट्रीय/ राज्यस्तरीय कॉन्फरन्स /सेमिनार चे आयोजन केले आहे. त्या ठिकाणी मी रिसर्च पेपर दिलेला असून या कॉन्फरन्स/ सेमिनार ची फीस 800/- आहे. तरी मला या कॉन्फरन्स मध्ये सहभागी होण्यासाठी महाविद्यालयातर्फे प्राचार्यानी 800/- रुपये फीस देऊन सहकार्य करावे ही नम्र विनंती.

Allow

PRINCIPAL. Sharadchandra Mahavidyalay Shiradhon Tq.Kallam

आपला विश्व

प्रा.डॉ. घोलप के.जी. <sup>(इतिहास</sup> विभाग प्रमुख)

दि. 01/02/2019

मा. प्राचार्य साहेब, शरदचंद्र महाविद्यालय शिराढोण, ता. कळंब जि. उस्मानाबाद