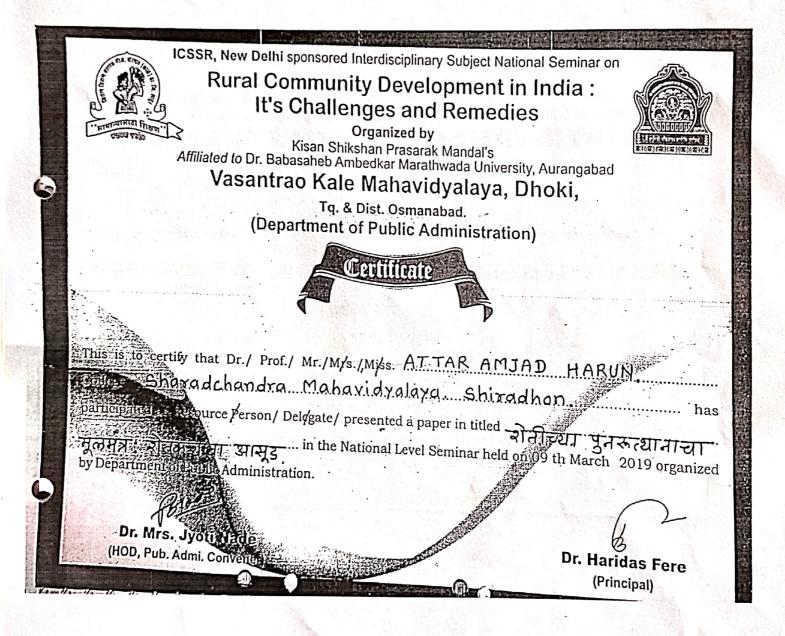

दि. 08/03/2019

मा. प्राचार्य साहेव, शरदचंद्र महाविद्यालय शिराढोण, ता. कळंब जि. उस्मानाबाद

अर्जदार :- डॉ.अत्तार ए. एच. (मराठी विभाग प्रमुख)

विषय:- महाविद्यालया तर्फे कॉन्फरन्स/ सेमिनार ची फीस मिळणे बावत.

महोदय,

वरील विपयी विनंतीपूर्वक अर्ज करण्यात येतो की, दि. 09/03/2019 रोजी वसंतराव काळे महाविद्यालय, ढोकी येथे एक दिवसीय आंतरराष्ट्रीय/ राष्ट्रीय/ राज्यस्तरीय कॉन्फरन्स /सेमिनार चे आयोजन केले आहे. त्या ठिकाणी मी रिसर्च पेपर दिलेला असून या कॉन्फरन्स/ सेमिनार ची फीस 800/- आहे. तरी मला या सेमिनार मध्ये सहभागी होण्यासाठी महाविद्यालया तर्फे प्राचार्यानी 800/- रुपये फीस देऊन सहकार्य करावे ही नम्र विनंती.

अर्ज

11000

PRINCIPAL Sharadchandra Mahavidyalay Shiradhon Tq.Kallam

आपला विश्वासू

डॉ.अत्तार ए. एच. (मराठी विभाग प्रमुख)

I/C Principal Sharadchandra Mahavidyalaya Shiradhon Tq.Kallam

| VASI                  | DHOKI, Tq. Dist.<br>(Department of Pu         | E MAHAVIDYALAY<br>. Osmanabad (M.S.)<br>ublic Administration)<br>Delhi Sponsored |
|-----------------------|-----------------------------------------------|----------------------------------------------------------------------------------|
| RURAL COMMUNIT        | ONE DAY STATE LEVEL<br>IY DEVELOPMENT IN INDI | SEMINAR on A:IT'S CHALLENGES AND REMEDI                                          |
| No. 43                | RECEIPT                                       | Date : 09/03/201                                                                 |
| Received a sum of Rs  |                                               | Gight Hundred ary.                                                               |
| by Cash / DD / Cheque |                                               | Dt $9/9.2019$ as registration fee f                                              |
|                       |                                               | ayalaya shiradhon                                                                |
|                       |                                               | 12                                                                               |