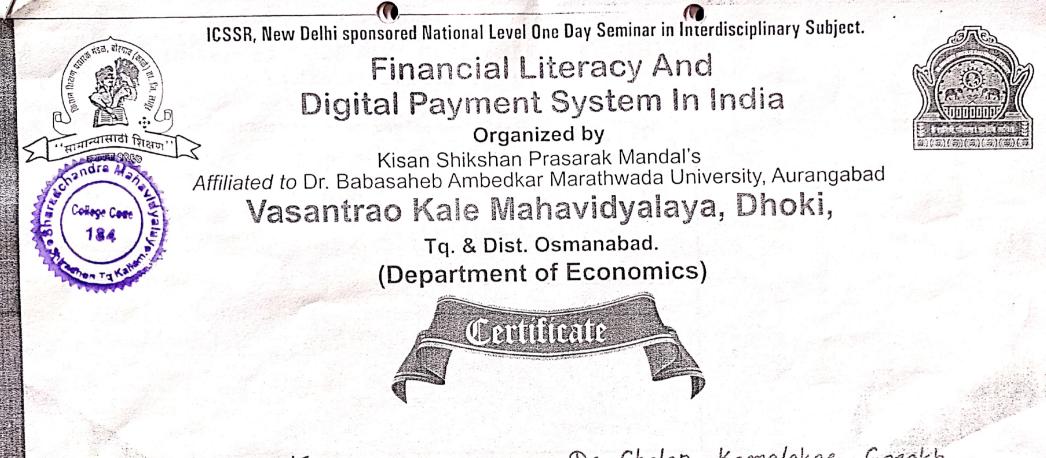

> Organized by Kisan Shikshan Prasarak Mandal's

Affiliated to Dr. Babasaheb Ambedkar Marathwada University, Aurangabad

# Vasantrao Kale Mahavidyalaya, Dhoki

Tq. & Dist. Osmanabad. (Department of Public Administration)

This is to certify that

Dr. Mrs. Jyoti Nade (Convener) Dr. Haridas Fere (Principal)

Date 01/12/2018

Kisan Shikshan Prasark Mandal, Borgaon (Kale)'s Tq. & Dist. Latur. VASANTRAO KALE MAHAVIDYALAYA DHOKI, Tq. Dist. Osmanabad (M.S.) ONE DAY STATE LEVEL SEMINAR on 'Gender Equality & Women Empowerment : Issues and Challenges 32 No. RECEIPT Date 01 /12/2018 by Cash / DD / Cheque No. \_\_\_\_\_ Dt 0//12/2018 as registration fee for workshop from Shri./Smt./Prof./Dr. Sayyed R.R. Sharadohanera Shiradhon of Sharadchandoa Mahandhyalaya. Shiradhon. シー awidyalay Principa **Receivers Signature** 