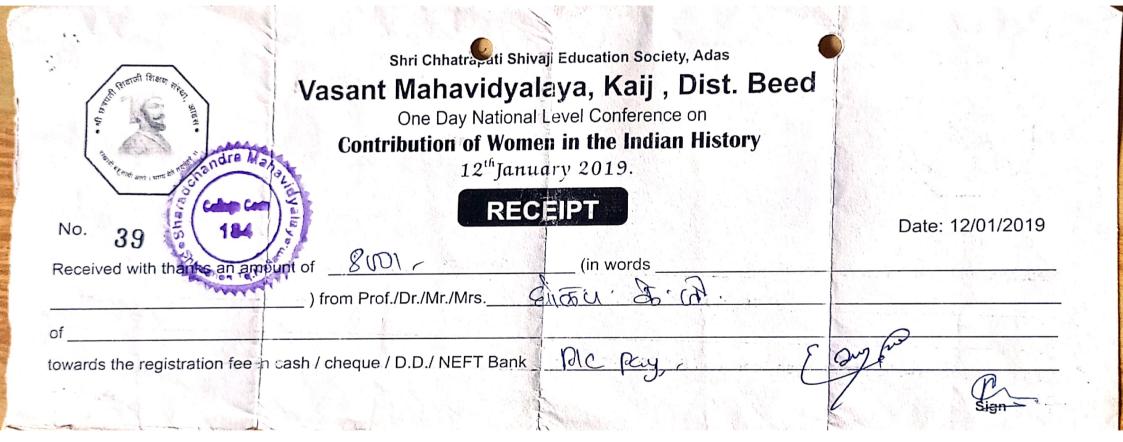

दि. 11/01/2019

मा. प्राचार्य साहेब, शरदचंद्र महाविद्यालय शिराढोण, ता. कळंब जि. उस्मानाबाद

अर्जदार :- प्रा.डॉ. घोलप के.जी. (इतिहास विभाग प्रमुख)

विषय:- महाविद्यालया तर्फे कॉन्फरन्स/ सेमिनार ची फीस मिळणे बाबत.

महोदय,

वरील विषयी विनंतीपूर्वक अर्ज करण्यात येतो की, दि. 12/01/2019 रोजी वसंत महाविद्यालय, केज ता. केज जि. बीड येथे एक दिवसीय आंतरराष्ट्रीय/ राष्ट्रीय/ राज्यस्तरीय कॉन्फरन्स /सेमिनार चे आयोजन केले आहे. त्या ठिकाणी मी रिसर्च पेपर दिलेला असून या कॉन्फरन्स/ सेमिनार ची फीस 800/- आहे. तरी मला या कॉन्फरन्स मध्ये सहभागी होण्यासाठी महाविद्यालयातर्फे प्राचार्यानी 800/- रुपये फीस देऊन सहकार्य करावे ही नम्र विनंती.