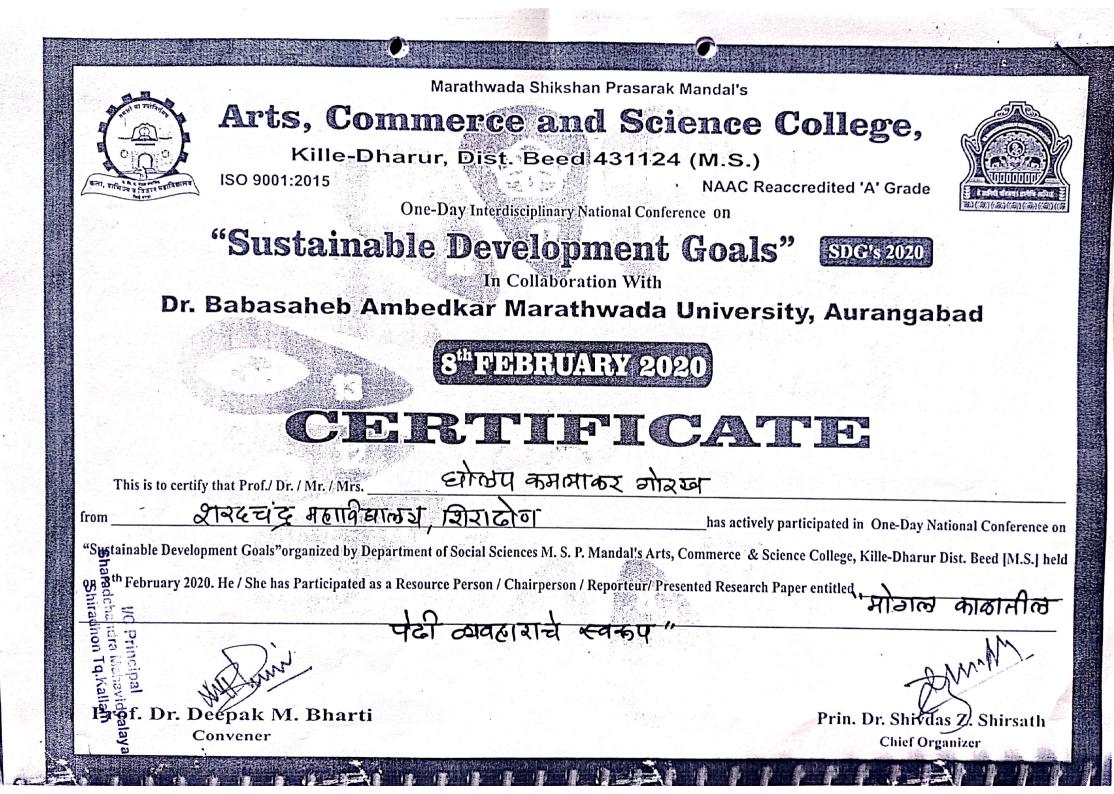

अर्जदार :- प्रा.डॉ. घोलप के.जी. (इतिहास विभाग प्रमुख)

विषय:- महाविद्यालया तर्फे कॉन्फरन्स/ सेमिनार ची फीस मिळणे बाबत.

महोदय,

वरील विषयी विनंतीपूर्वक अर्ज करण्यात येतो की, दि. 08/02/2019 रोजी कला वाणिज्य विज्ञान महाविद्यालय, रावळगाव ता. मालेगाव जि. नाशिक येथे दोन दिवसीय आंतरराष्ट्रीय/ राष्ट्रीय/ राज्यस्तरीय कॉन्फरन्स /सेमिनार चे आयोजन केले आहे. त्या ठिकाणी मी रिसर्च पेपर दिलेला असून या कॉन्फरन्स/ सेमिनार ची फीस 1800/- आहे. तरी मला या सेमिनार मध्ये सहभागी होण्यासाठी महाविद्यालया तर्फे प्राचार्यानी 1800/- रुपये फीस देऊन सहकार्य करावे ही नम्र विनंती.

अर्जदार :- प्रा.डॉ. घोलप के.जी. (इतिहास विभाग प्रमुख)

विषय:- महाविद्यालया तर्फे कॉन्फरन्स/ सेमिनार ची फीस मिळणे बाबत.

महोदय,

वरील विषयी विनंतीपूर्वक अर्ज करण्यात येतो की, दि. 09/02/2019 रोजी द इंग्लिश एज्युकेशन सोसायटी, अंबाजोगाई येथे एक दिवसीय आंतरराष्ट्रीय/ राष्ट्रीय/ राज्यस्तरीय कॉन्फरन्स /सेमिनार चे आयोजन केले आहे. त्या ठिकाणी मी रिसर्च पेपर दिलेला असून या कॉन्फरन्स / सेमिनार ची फीस 1500/- आहे. तरी मला या कॉन्फरन्स मध्ये सहभागी होण्यासाठी महाविद्यालया तर्फे प्राचार्यानी 1500/- रुपये फीस देऊन महकार्य करावे ही नम्र विनंती.