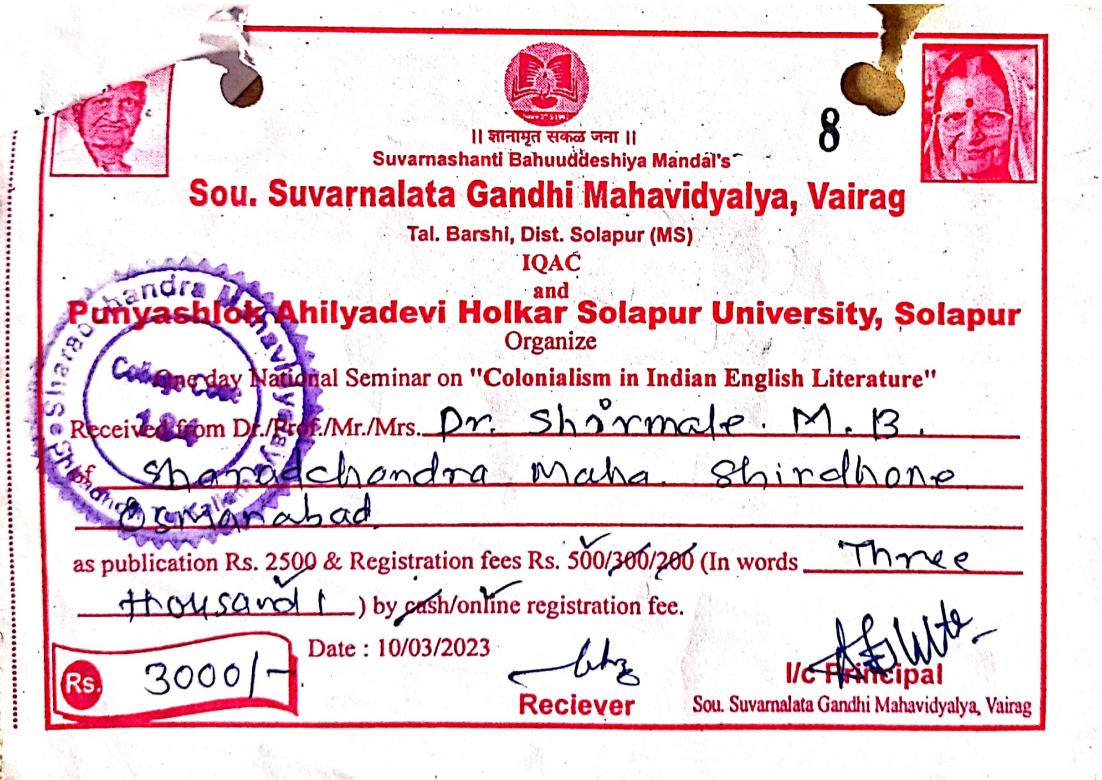

दि. 08/03/2019

मा. प्राचार्य साहेव, शरदचंद्र महाविद्यालय शिराढोण, ता. कळंब जि. उस्मानाबाद

अर्जदार :- डॉ.अत्तार ए. एच. (मराठी विभाग प्रमुख)

विषय:- महाविद्यालया तर्फे कॉन्फरन्स/ सेमिनार ची फीस मिळणे बावत.

महोदय,

वरील विपयी विनंतीपूर्वक अर्ज करण्यात येतो की, दि. 09/03/2019 रोजी वसंतराव काळे महाविद्यालय, ढोकी येथे एक दिवसीय आंतरराष्ट्रीय/ राष्ट्रीय/ राज्यस्तरीय कॉन्फरन्स /सेमिनार चे आयोजन केले आहे. त्या ठिकाणी मी रिसर्च पेपर दिलेला असून या कॉन्फरन्स/ सेमिनार ची फीस 800/- आहे. तरी मला या सेमिनार मध्ये सहभागी होण्यासाठी महाविद्यालया तर्फे प्राचार्यानी 800/- रुपये फीस देऊन सहकार्य करावे ही नम्र विनंती.

अर्ज

11000

PRINCIPAL Sharadchandra Mahavidyalay Shiradhon Tq.Kallam

आपला विश्वासू

डॉ.अत्तार ए. एच. (मराठी विभाग प्रमुख)

I/C Principal Sharadchandra Mahavidyalaya Shiradhon Tq.Kallam

| VASI                  | DHOKI, Tq. Dist.<br>(Department of Pu         | E MAHAVIDYALAY<br>. Osmanabad (M.S.)<br>ublic Administration)<br>Delhi Sponsored |
|-----------------------|-----------------------------------------------|----------------------------------------------------------------------------------|
| RURAL COMMUNIT        | ONE DAY STATE LEVEL<br>IY DEVELOPMENT IN INDI | SEMINAR on A:IT'S CHALLENGES AND REMEDI                                          |
| No. 43                | RECEIPT                                       | Date : 09/03/201                                                                 |
| Received a sum of Rs  |                                               | Gight Hundred ary.                                                               |
| by Cash / DD / Cheque |                                               | Dt $9/9.2019$ as registration fee f                                              |
|                       |                                               | ayalaya shiradhon                                                                |
|                       |                                               | 12                                                                               |